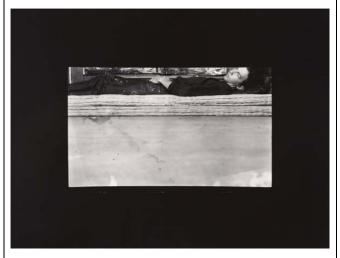

Robert Rauschenberg, *Postcard Self-Portrait, Black Mountain (II)*, 1952. Gelatin silver print, 3 1/4 x 5 1/2 in. (8.3 x 14 cm). Collection SFMOMA, Purchase through a gift of Phyllis Wattis; © Robert Rauschenberg Foundation / Licensed by VAGA, New York, NY