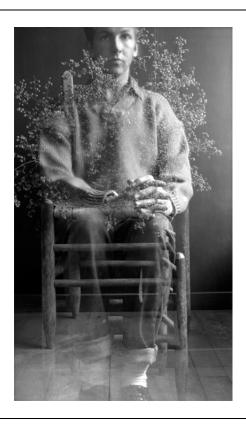

SFMOMA Permanent Collection Object Files

Robert Rauschenberg, *Postcard Self-Portrait*, *Black Mountain (I)*, 1952. Gelatin silver print, 5 5/8 x 3 1/4 in. (14.3 x 8.3 cm). Robert Rauschenberg Foundation; © Robert Rauschenberg Foundation / Licensed by VAGA, New York, NY