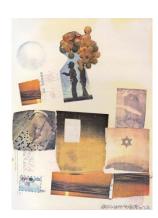

# SFMOMA Rauschenberg Research Project: Artwork Record

Robert Rauschenberg
Support, 1973
Screenprint
30 x 21 15/16 in. (76.2 x 55.72 cm)
Collection SFMOMA, gift of Argosy Partners and Bond Street Partners,
New York, 80.107

# **Marks and Inscriptions**

Recto: Lower right edge, signature with inscription in pencil in the artist's hand: "RAUSCHENBERG 198/250 73"; lower left corner, embossed chop mark for Styria Studio

Verso: None